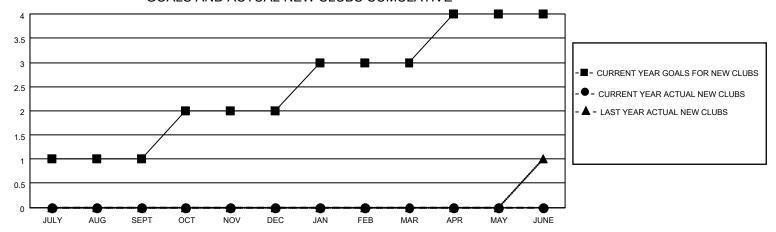

## GOALS AND ACTUAL NEW CLUBS CUMULATIVE

## MONTHLY MEMBERSHIP PROGRESS REPORT

LOCATION TEXAS District 2 E2 Results as of: 7/31/2023

| Clubs RESULTS FOR 2023-2024 |   |   |   | Members RESULTS FOR 2023-2024 |    |    |    |
|-----------------------------|---|---|---|-------------------------------|----|----|----|
|                             |   |   |   |                               |    |    |    |
| JULY/AUG/SEPT               | 1 | 0 | 0 | JULY/AUG/SEPT                 | 45 | 27 | 13 |
| OCT/NOV/DEC                 | 1 | 0 | 0 | OCT/NOV/DEC                   | 45 | 0  | 0  |
| JAN/FEB/MAR                 | 1 | 0 | 0 | JAN/FEB/MAR                   | 45 | 0  | 0  |
| APR/MAY/JUNE                | 1 | 0 | 0 | APR/MAY/JUNE                  | 45 | 0  | 0  |