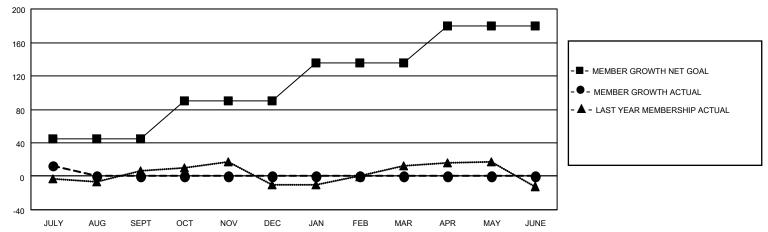

## GOALS AND ACTUAL MEMBERS CUMULATIVE

| DROPPED CLUBS: 0 |    | 14 CLUBS OF 55 ADDED 1 OR<br>MORE NEW MEMBERS | GENDER DISTRIBUTION                |                                |  |
|------------------|----|-----------------------------------------------|------------------------------------|--------------------------------|--|
|                  |    | MORE NEW MEMBERS                              | MALE<br>FEMALE                     | 1,059 (61.68%)<br>658 (38.32%) |  |
| DROPPED MEMBERS  |    |                                               | NON BINARY<br>PREFER NOT TO ANSWER | 0 (0.00%)<br>0 (0.00%)         |  |
| DECEASED         | 0  |                                               | THE ENTITY TO ANOWER               | 0 (0.0070)                     |  |
| CLUB CANCELLED   | 0  | CLICK HERE FOR CUMULATIVE                     | TOTAL FAMILY UNIT MEMBERS          | 225                            |  |
| OTHER            | 13 | MEMBERSHIP DATA                               |                                    |                                |  |
| TOTAL            | 13 |                                               | FAMILY MEMBERS PAYING HAI          | LF DUES 113                    |  |

## MONTHLY MEMBERSHIP PROGRESS REPORT

LOCATION TEXAS District 2 E2 Results as of: 7/31/2023

| Clubs RESULTS FOR 2023-2024 |   |   |   | Members RESULTS FOR 2023-2024 |    |    |    |
|-----------------------------|---|---|---|-------------------------------|----|----|----|
|                             |   |   |   |                               |    |    |    |
| JULY/AUG/SEPT               | 1 | 0 | 0 | JULY/AUG/SEPT                 | 45 | 27 | 13 |
| OCT/NOV/DEC                 | 1 | 0 | 0 | OCT/NOV/DEC                   | 45 | 0  | 0  |
| JAN/FEB/MAR                 | 1 | 0 | 0 | JAN/FEB/MAR                   | 45 | 0  | 0  |
| APR/MAY/JUNE                | 1 | 0 | 0 | APR/MAY/JUNE                  | 45 | 0  | 0  |